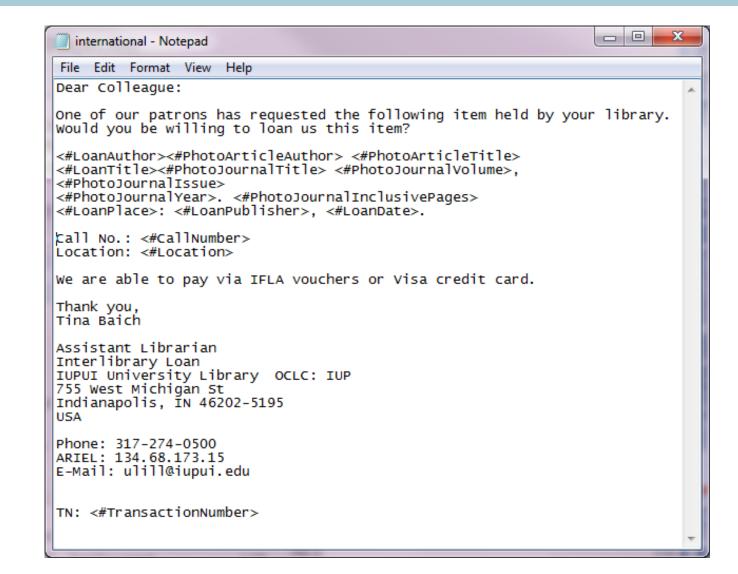

#### **Non-OCLC International Requests**

#### **Non-OCLC International Requests**

| Process  | Borrowing                           |
|----------|-------------------------------------|
| Name     | International Request               |
| Default  | INSERTEMAILADDRESS@iupui.edu        |
| Default  |                                     |
| Default  |                                     |
| Default  | Interlibrary Loan Request           |
| Default  | ulill@iupui.edu                     |
| Default  | Tina Baich                          |
| Default  | Awaiting Email Response from Lender |
| File Nar | international.txt                   |
| File Nar | international.txt                   |
| NVTGC    | IUP                                 |