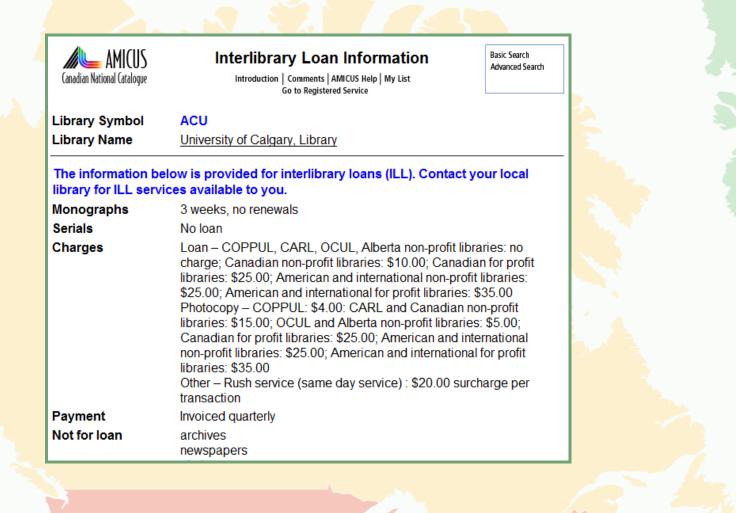

The information below is provided for interlibrary loans (ILL). To request the item, contact your local library for ILL services available to you.

| Library      | Holdings Summary                                                                                         | Available<br>for ILL |
|--------------|----------------------------------------------------------------------------------------------------------|----------------------|
| ACU          | FC3812 .T44 2002                                                                                         | Yes                  |
| BVA          |                                                                                                          | Yes                  |
| <u>OKQ</u>   | FC3812 .T44 2002                                                                                         | Yes                  |
| <u>OKQJM</u> | FC3812 .T44 2002                                                                                         | No                   |
|              | NL Stacks FC3812 T44 2002 Copy 3<br>NL Stacks FC3812 T44 2002<br>Preserv - on site B-35391 Copy 2 NO ILL | Yes                  |
| QMM          | FC3812 T44 2002                                                                                          | Yes                  |
| <u>SSU</u>   | FC3812 .T44 2002                                                                                         | Yes                  |