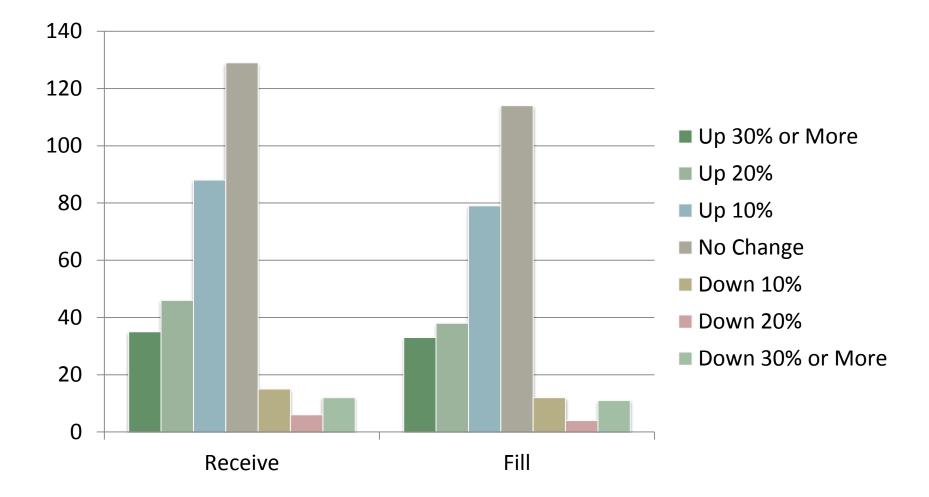

## **Change in International Lending**

#### **Reasons for Change**

#### **Increased Volume**

Visibility of holdings through online tools

New membership in resource sharing networks

Ease and speed of electronic delivery

#### **Decreased Volume**

Copyright and licensing restrictions

Prohibitive shipping costs

Greater availability of online resources

**Payment options** 