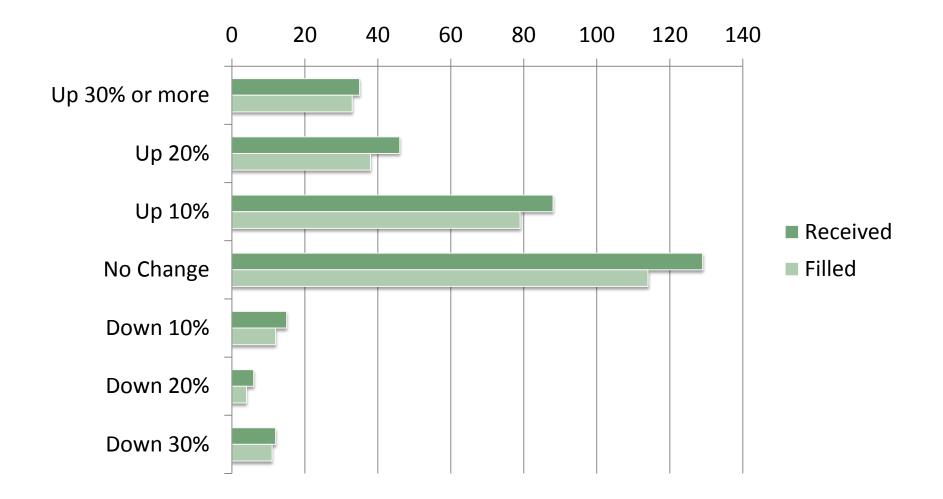

## **Change in International Lending**

#### **Reasons for Change**

#### **Increased Volume**

Visibility of holdings through online tools

New membership in resource sharing networks

Ease and speed of electronic delivery

#### **Decreased Volume**

Copyright and licensing restrictions

Prohibitive shipping costs

Greater availability of online resources

**Payment options** 