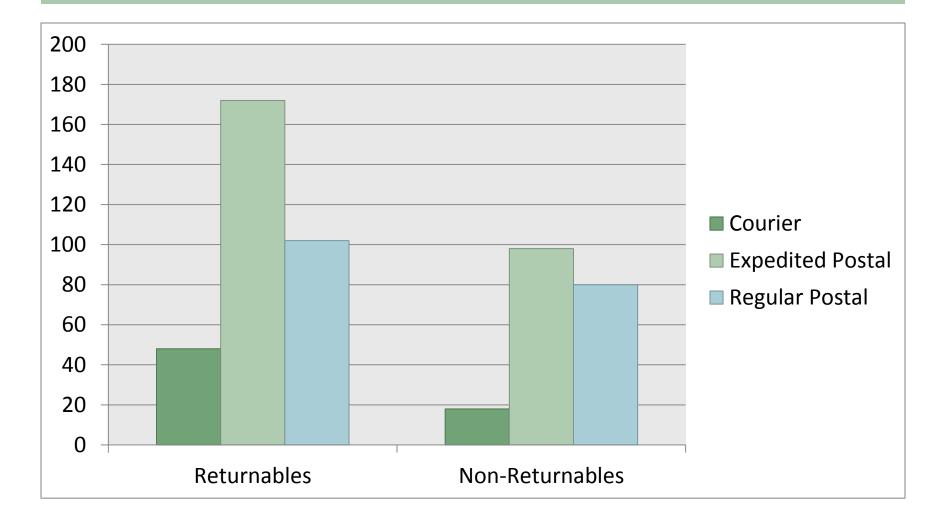

#### **Copyright & Licensing Restrictions**

- 20.3% don't deliver non-returnables electronically
- 42.3% can't supply non-returnables because of copyright