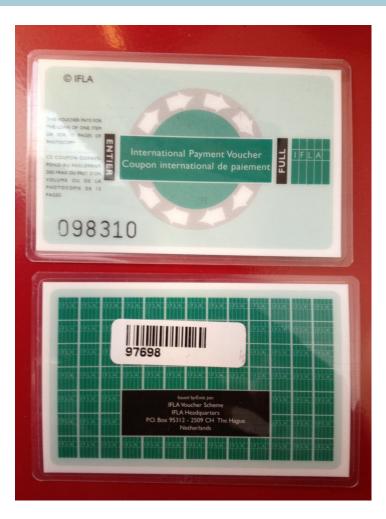

#### **IFLA Vouchers**

#### Value:

- Full = 8 euros
- Half = 4 euros

#### Order from:

- IFLA
- Lyrasis
- OCLC