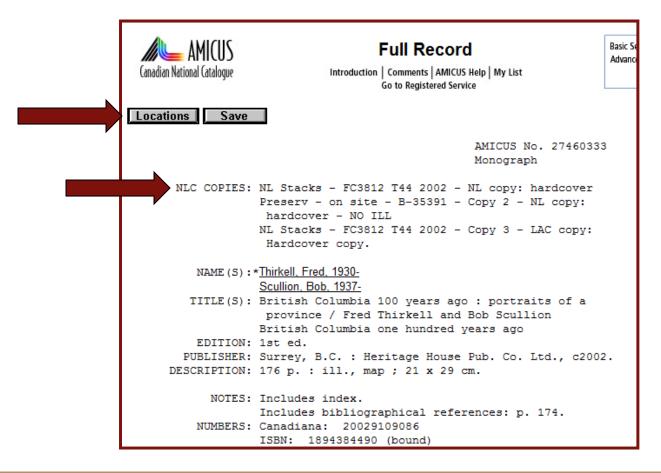

#### **AMICUS Record**

### **Location Information**

| Canadian National Ca |                                                                                                                       | Basic Search<br>Advanced Search |
|----------------------|-----------------------------------------------------------------------------------------------------------------------|---------------------------------|
| AMICUS No            | 27460333                                                                                                              | 7 Location(s)                   |
| Thirkell, Fred       | , 1930 British Columbia 100 years ago : portraits of a province /                                                     | Fred Thirkell                   |
|                      | llion. 1st ed Surrey, B.C. : Heritage House Pub. Co. Ltd., c2002                                                      |                                 |
|                      | tion below is provided for interlibrary loans (ILL). To request<br>r local library for ILL services available to you. | t the item,                     |
| Library              | Holdings Summary                                                                                                      | Available<br>for ILL            |
| ACU                  | FC3812 .T44 2002                                                                                                      | Yes                             |
| BVA                  |                                                                                                                       | Yes                             |
| <u>OKQ</u>           | FC3812 .T44 2002                                                                                                      | Yes                             |
| <u>OKQJM</u>         | FC3812 .T44 2002                                                                                                      | No                              |
|                      | NL Stacks FC3812 T44 2002 Copy 3<br>NL Stacks FC3812 T44 2002<br>Preserv - on site B-35391 Copy 2 NO ILL              | Yes                             |
| QMM                  | FC3812 T44 2002                                                                                                       | Yes                             |
| SSU                  | FC3812 .T44 2002                                                                                                      | Yes                             |